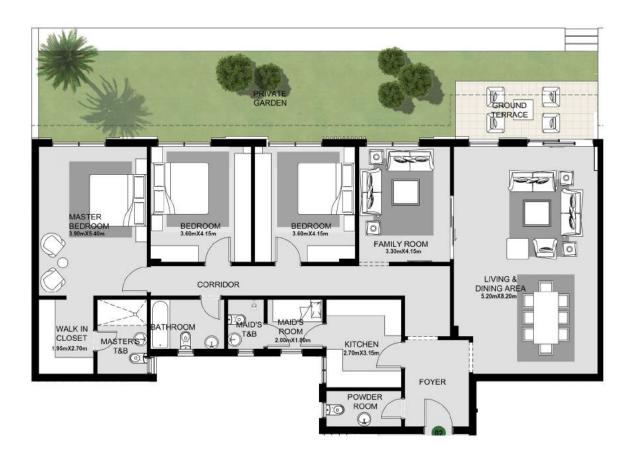

### THE DUPLEXES

The fully-finished Duplexes offer wider windows to draw in more natural light into your home, and to enhance your viewing pleasure at the landscaped lawns outside. The tailored-to-your-specifications large residential spaces come with double heighted ceilings, **4 bedrooms, family living** and the duplexes have **their own private entrance.** Only available in 1 building type.

# TYPE A

TYPE A1 3 BEDROOM +N FLOOR: Second UNIT NUMBER: 21

GROSS AREA:226 sqm APARTMENT AREA:196 sqm ROOF ANNEX AREA:30 sqm

GROSS AREA:225 sqm APARTMENT AREA:195 sqm ROOF ANNEX AREA:30 sqm

TYPE A1 3 BEDROOM +N FLOOR: Second UNIT NUMBER: 22

TYPE A1 3 BEDROOM +N FLOOR: Second UNIT NUMBER: 23

GROSS AREA:221 sqm APARTMENT AREA:185 sqm ROOF ANNEX AREA:36 sqm

TYPE A1 3 BEDROOM +N FLOOR: Second UNIT NUMBER: 24

GROSS AREA:223 sqm APARTMENT AREA:195 sqm ROOF ANNEX AREA: 28 sqm

TYPE A1 3 BEDROOM +N FLOOR: Roof Terrace UNIT NUMBER: 23