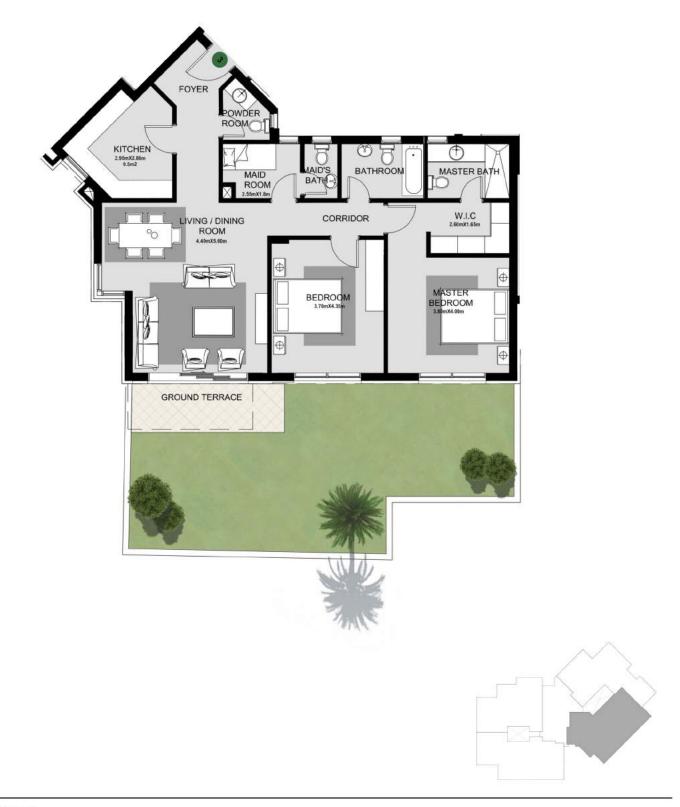

residential spaces come with double heighted ceilings, **4 bedrooms, family living** and the duplexes have **their own private entrance.** Only available in 1 building type.

# TYPE A





































TYPE A1 3 BEDROOM +N FLOOR: Second UNIT NUMBER: 21

GROSS AREA:226 sqm APARTMENT AREA:196 sqm ROOF ANNEX AREA:30 sqm





GROSS AREA:225 sqm APARTMENT AREA:195 sqm ROOF ANNEX AREA:30 sqm

TYPE A1 3 BEDROOM +N FLOOR: Second UNIT NUMBER: 22





TYPE A1 3 BEDROOM +N FLOOR: Second UNIT NUMBER: 23

GROSS AREA:221 sqm APARTMENT AREA:185 sqm ROOF ANNEX AREA:36 sqm





TYPE A1 3 BEDROOM +N FLOOR: Second UNIT NUMBER: 24

GROSS AREA:223 sqm APARTMENT AREA:195 sqm ROOF ANNEX AREA: 28 sqm













TYPE A1 3 BEDROOM +N FLOOR: Roof Terrace UNIT NUMBER: 23





# TYPE B





































TYPE B1 2 BEDROOM FLOOR: Second UNIT NUMBER: 21

GROSS AREA: 158 sqm APARTMENT AREA: 129 sqm ROOF ANNEX AREA: 29 sqm









TYPE B1 2 BEDROOM +N FLOOR: Second UNIT NUMBER: 23

GROSS AREA: 174 sqm APARTMENT AREA: 145 sqm ROOF ANNEX AREA: 29 sqm





GROSS AREA: 167 sqm APARTMENT AREA: 139 sqm ROOF ANNEX AREA: 28 sqm

















# TYPE C1















































# TYPE C2







































TYPE C2 3 BEDROOM +N FLOOR: Second UNIT NUMBER: 23















## INTERIOR RENDERS



### DISCLAIMER:

- Diagrams are not to scale and are for illustrative purposes.
  SODIC reserves the right to make minor alterations.
- All rendering and other visual materials, designs, facades are for illustrative purposes only and are subje