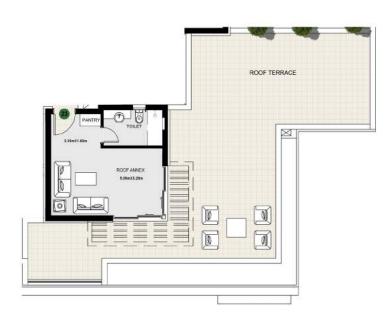

• All units on the second floor have roof annexes with accessibility from outside the unit.

TYPE A1 3 BEDROOM +N FLOOR: Roof Terrace UNIT NUMBER: 23