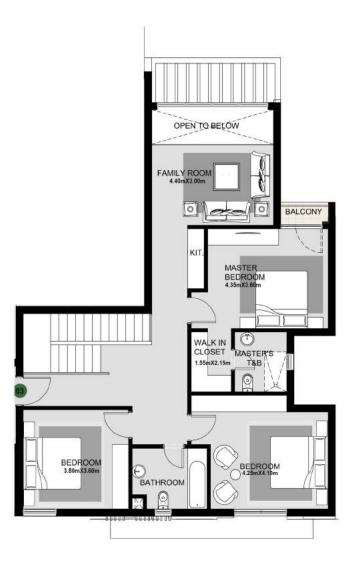

### THE DUPLEXES

The fully-finished Duplexes offer wider windows to draw in more natural light into your home, and to enhance your viewing pleasure at the landscaped lawns outside. The tailored-to-your-specifications large residential spaces come with double heighted ceilings, **4 bedrooms, family living** and the duplexes have **their own private entrance.** Only available in 1 building type.