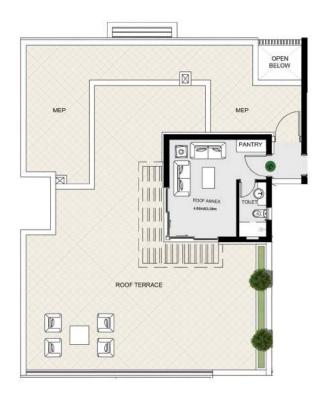

• All units on the second floor have roof annexes with accessibility from outside the unit.

TYPE A1 3 BEDROOM +N FLOOR: Roof Terrace UNIT NUMBER: 23