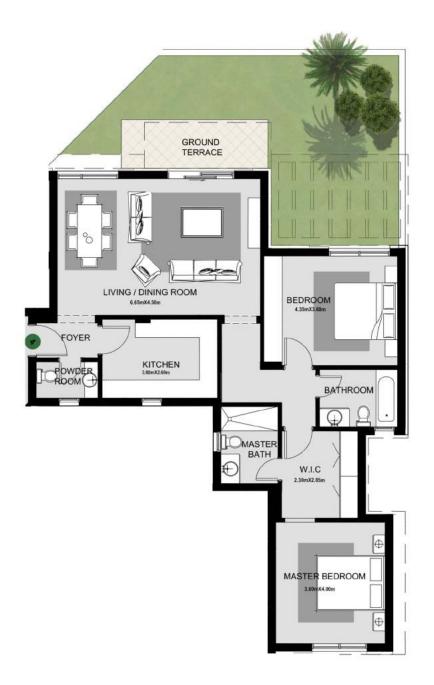

# TYPE A

TYPE A1 3 BEDROOM +N FLOOR: Second UNIT NUMBER: 21

GROSS AREA:226 sqm APARTMENT AREA:196 sqm ROOF ANNEX AREA:30 sqm

GROSS AREA:225 sqm APARTMENT AREA:195 sqm ROOF ANNEX AREA:30 sqm

TYPE A1 3 BEDROOM +N FLOOR: Second UNIT NUMBER: 22

TYPE A1 3 BEDROOM +N FLOOR: Second UNIT NUMBER: 23

GROSS AREA:221 sqm APARTMENT AREA:185 sqm ROOF ANNEX AREA:36 sqm

TYPE A1 3 BEDROOM +N FLOOR: Second UNIT NUMBER: 24

GROSS AREA:223 sqm APARTMENT AREA:195 sqm ROOF ANNEX AREA: 28 sqm

TYPE A1 3 BEDROOM +N FLOOR: Roof Terrace UNIT NUMBER: 23