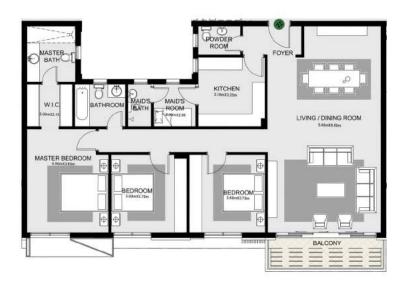

# TYPE B

TYPE B1 2 BEDROOM FLOOR: Second UNIT NUMBER: 21

GROSS AREA: 158 sqm APARTMENT AREA: 129 sqm ROOF ANNEX AREA: 29 sqm

TYPE B1 2 BEDROOM +N FLOOR: Second UNIT NUMBER: 23

GROSS AREA: 174 sqm APARTMENT AREA: 145 sqm ROOF ANNEX AREA: 29 sqm

GROSS AREA: 167 sqm APARTMENT AREA: 139 sqm ROOF ANNEX AREA: 28 sqm