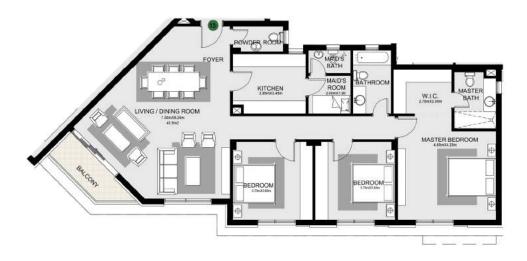

# TYPE A

TYPE A1 3 BEDROOM +N FLOOR: Second UNIT NUMBER: 21

GROSS AREA:226 sqm APARTMENT AREA:196 sqm ROOF ANNEX AREA:30 sqm

GROSS AREA:225 sqm APARTMENT AREA:195 sqm ROOF ANNEX AREA:30 sqm

TYPE A1 3 BEDROOM +N FLOOR: Second UNIT NUMBER: 22

TYPE A1 3 BEDROOM +N FLOOR: Second UNIT NUMBER: 23

GROSS AREA:221 sqm APARTMENT AREA:185 sqm ROOF ANNEX AREA:36 sqm

TYPE A1 3 BEDROOM +N FLOOR: Second UNIT NUMBER: 24

GROSS AREA:223 sqm APARTMENT AREA:195 sqm ROOF ANNEX AREA: 28 sqm

TYPE A1 3 BEDROOM +N FLOOR: Roof Terrace UNIT NUMBER: 23