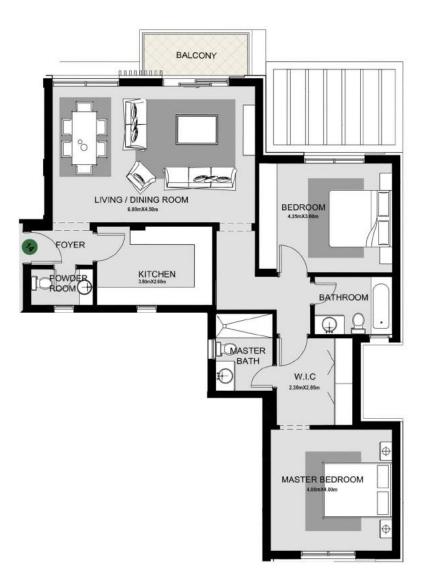

### THE DUPLEXES

The fully-finished Duplexes offer wider windows to draw in more natural light into your home, and to enhance your viewing pleasure at the landscaped lawns outside. The tailored-to-your-specifications large residential spaces come with double heighted ceilings, **4 bedrooms, family living** and the duplexes have **their own private entrance.** Only available in 1 building type.

# TYPE C1

# TYPE C2

TYPE C2 3 BEDROOM +N FLOOR: Second UNIT NUMBER: 23