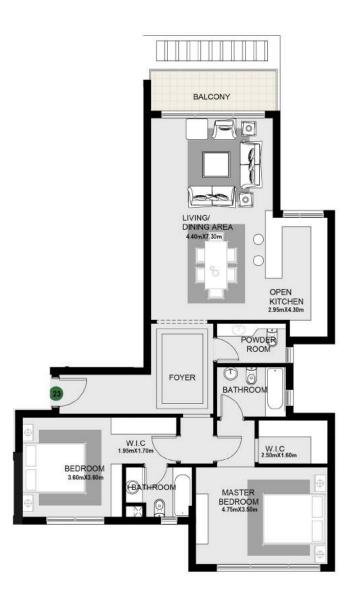

Main apartment features are:

• **Double glazing** for better sound, heat and wind insulation.

• Fully finished using imported high end materials and 2 schemes options.

• All ACs are concealed except in kitchens and nanny's room; provisions only.

• All units on the second floor have roof annexes with accessibility from outside the unit.

# TYPE A

TYPE A1 3 BEDROOM +N FLOOR: Second UNIT NUMBER: 21

GROSS AREA:226 sqm APARTMENT AREA:196 sqm ROOF ANNEX AREA:30 sqm

GROSS AREA:225 sqm APARTMENT AREA:195 sqm ROOF ANNEX AREA:30 sqm

TYPE A1 3 BEDROOM +N FLOOR: Second UNIT NUMBER: 22

TYPE A1 3 BEDROOM +N FLOOR: Second UNIT NUMBER: 23

GROSS AREA:221 sqm APARTMENT AREA:185 sqm ROOF ANNEX AREA:36 sqm

TYPE A1 3 BEDROOM +N FLOOR: Second UNIT NUMBER: 24

GROSS AREA:223 sqm APARTMENT AREA:195 sqm ROOF ANNEX AREA: 28 sqm