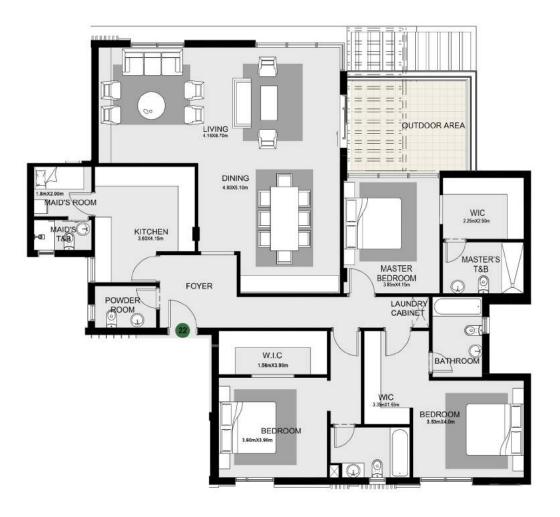

## THE RESIDENCES FEATURES

The Estates Residences is meticulously designed for the effortless luxury seekers and detail-oriented communities, where every moment spent is exceptional.

Main building features are:

- Building height: **G+2** plus penthouse
- Double height entrances
- Elegant cladded facades
- Buildings A&B: 4 units per core
- Buildings C1 & C2: 2-3 units per core (single loaded)
- Surface parking
- Elevator reachable to penthouses

Main apartment features are:

• **Double glazing** for better sound, heat and wind insulation.

• Fully finished using imported high end materials and 2 schemes options.

• All ACs are concealed except in kitchens and nanny's room; provisions only.

• All units on the second floor have roof annexes with accessibility from outside the unit.

### THE DUPLEXES

The fully-finished Duplexes offer wider windows to draw in more natural light into your home, and to enhance your viewing pleasure at the landscaped lawns outside. The tailored-to-your-specifications large residential spaces come with double heighted ceilings, **4 bedrooms, family living** and the duplexes have **their own private entrance.** Only available in 1 building type.