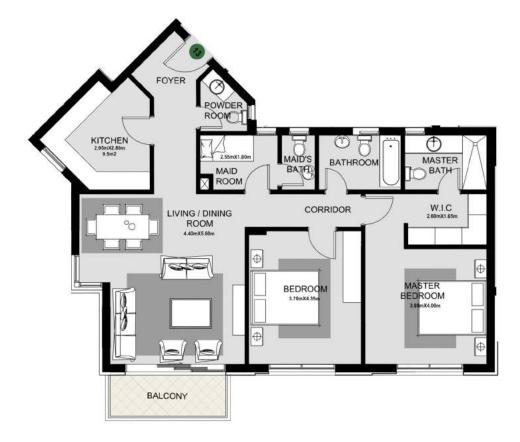

# TYPE B

TYPE B1 2 BEDROOM FLOOR: Second UNIT NUMBER: 21

GROSS AREA: 158 sqm APARTMENT AREA: 129 sqm ROOF ANNEX AREA: 29 sqm

TYPE B1 2 BEDROOM +N FLOOR: Second UNIT NUMBER: 23

GROSS AREA: 174 sqm APARTMENT AREA: 145 sqm ROOF ANNEX AREA: 29 sqm

GROSS AREA: 167 sqm APARTMENT AREA: 139 sqm ROOF ANNEX AREA: 28 sqm