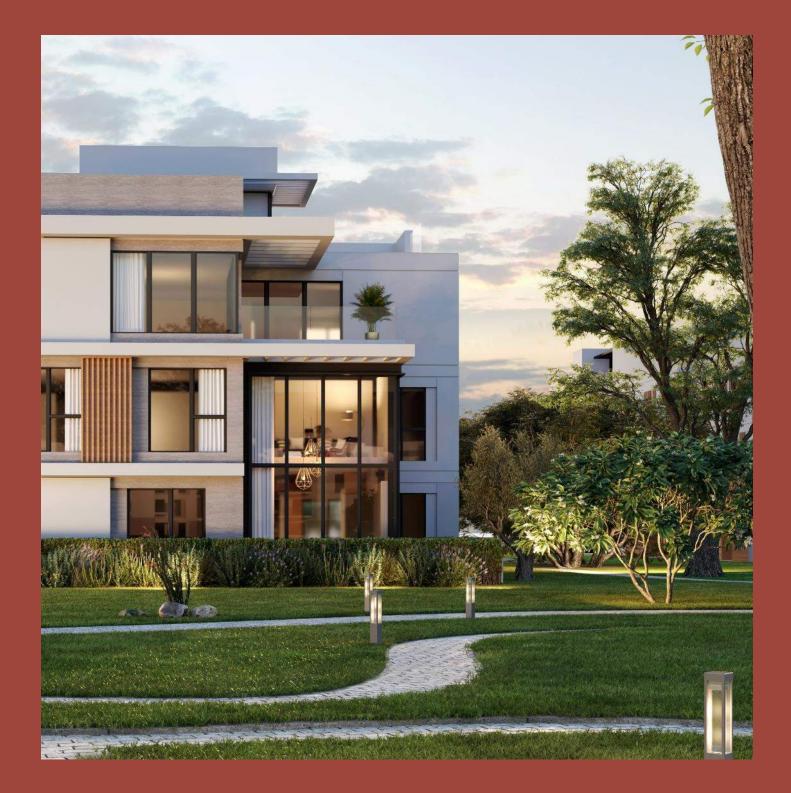

## THE RESIDENCES FEATURES

The Estates Residences is meticulously designed for the effortless luxury seekers and detail-oriented communities, where every moment spent is exceptional.

Main building features are:

- Building height: **G+2** plus penthouse
- Double height entrances
- Elegant cladded facades
- Buildings A&B: 4 units per core
- Buildings C1 & C2: 2-3 units per core (single loaded)
- Surface parking
- Elevator reachable to penthouses