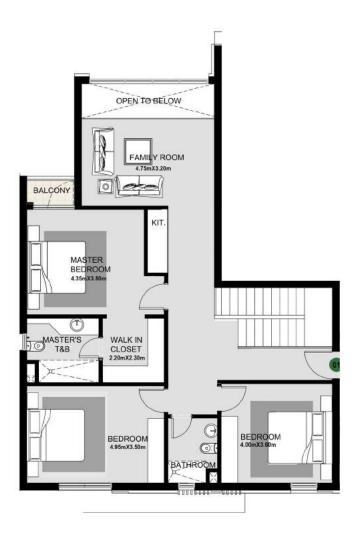

### THE DUPLEXES

The fully-finished Duplexes offer wider windows to draw in more natural light into your home, and to enhance your viewing pleasure at the landscaped lawns outside. The tailored-to-your-specifications large residential spaces come with double heighted ceilings, **4 bedrooms, family living** and the duplexes have **their own private entrance.** Only available in 1 building type.

# TYPE B

TYPE B1 2 BEDROOM FLOOR: Second UNIT NUMBER: 21

GROSS AREA: 158 sqm APARTMENT AREA: 129 sqm ROOF ANNEX AREA: 29 sqm

TYPE B1 2 BEDROOM +N FLOOR: Second UNIT NUMBER: 23

GROSS AREA: 174 sqm APARTMENT AREA: 145 sqm ROOF ANNEX AREA: 29 sqm

GROSS AREA: 167 sqm APARTMENT AREA: 139 sqm ROOF ANNEX AREA: 28 sqm