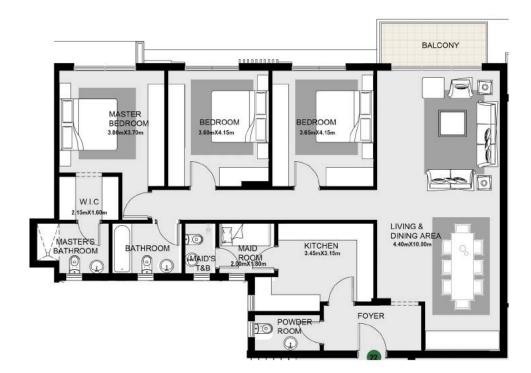

# TYPE B

TYPE B1 2 BEDROOM FLOOR: Second UNIT NUMBER: 21

GROSS AREA: 158 sqm APARTMENT AREA: 129 sqm ROOF ANNEX AREA: 29 sqm

TYPE B1 2 BEDROOM +N FLOOR: Second UNIT NUMBER: 23

GROSS AREA: 174 sqm APARTMENT AREA: 145 sqm ROOF ANNEX AREA: 29 sqm

GROSS AREA: 167 sqm APARTMENT AREA: 139 sqm ROOF ANNEX AREA: 28 sqm