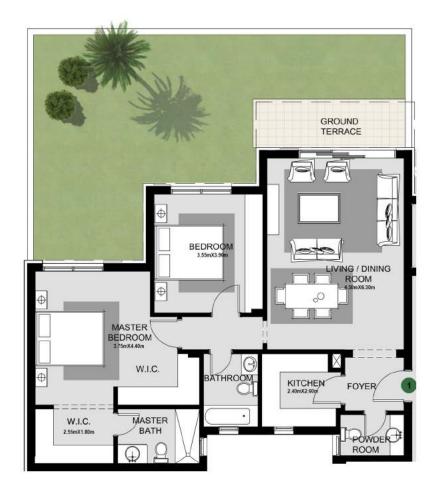

# TYPE A

TYPE A1 3 BEDROOM +N FLOOR: Second UNIT NUMBER: 21

GROSS AREA:226 sqm APARTMENT AREA:196 sqm ROOF ANNEX AREA:30 sqm

GROSS AREA:225 sqm APARTMENT AREA:195 sqm ROOF ANNEX AREA:30 sqm

TYPE A1 3 BEDROOM +N FLOOR: Second UNIT NUMBER: 22

TYPE A1 3 BEDROOM +N FLOOR: Second UNIT NUMBER: 23

GROSS AREA:221 sqm APARTMENT AREA:185 sqm ROOF ANNEX AREA:36 sqm

TYPE A1 3 BEDROOM +N FLOOR: Second UNIT NUMBER: 24

GROSS AREA:223 sqm APARTMENT AREA:195 sqm ROOF ANNEX AREA: 28 sqm

TYPE A1 3 BEDROOM +N FLOOR: Roof Terrace UNIT NUMBER: 23