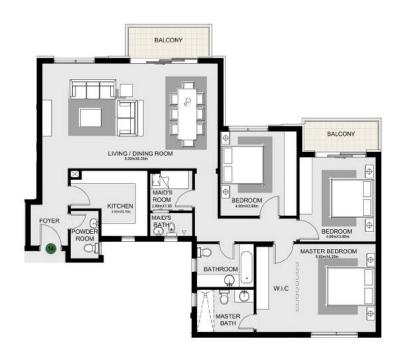

# TYPE B

TYPE B1 2 BEDROOM FLOOR: Second UNIT NUMBER: 21

GROSS AREA: 158 sqm APARTMENT AREA: 129 sqm ROOF ANNEX AREA: 29 sqm

TYPE B1 2 BEDROOM +N FLOOR: Second UNIT NUMBER: 23

GROSS AREA: 174 sqm APARTMENT AREA: 145 sqm ROOF ANNEX AREA: 29 sqm

GROSS AREA: 167 sqm APARTMENT AREA: 139 sqm ROOF ANNEX AREA: 28 sqm