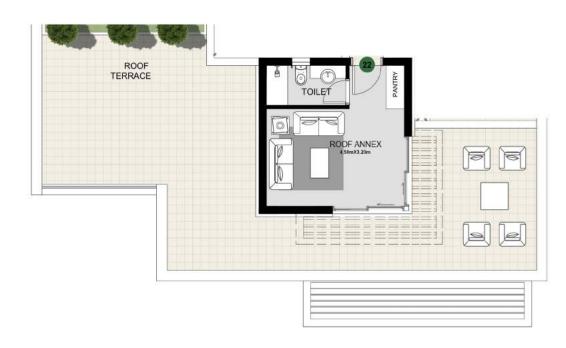

• All units on the second floor have roof annexes with accessibility from outside the unit.