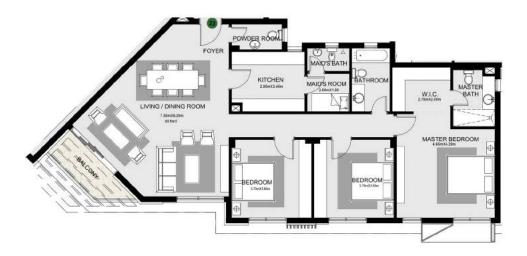

# TYPE A

TYPE A1 3 BEDROOM +N FLOOR: Second UNIT NUMBER: 21

GROSS AREA:226 sqm APARTMENT AREA:196 sqm ROOF ANNEX AREA:30 sqm

GROSS AREA:225 sqm APARTMENT AREA:195 sqm ROOF ANNEX AREA:30 sqm

TYPE A1 3 BEDROOM +N FLOOR: Second UNIT NUMBER: 22

TYPE A1 3 BEDROOM +N FLOOR: Second UNIT NUMBER: 23

GROSS AREA:221 sqm APARTMENT AREA:185 sqm ROOF ANNEX AREA:36 sqm

TYPE A1 3 BEDROOM +N FLOOR: Second UNIT NUMBER: 24

GROSS AREA:223 sqm APARTMENT AREA:195 sqm ROOF ANNEX AREA: 28 sqm

TYPE A1 3 BEDROOM +N FLOOR: Roof Terrace UNIT NUMBER: 23