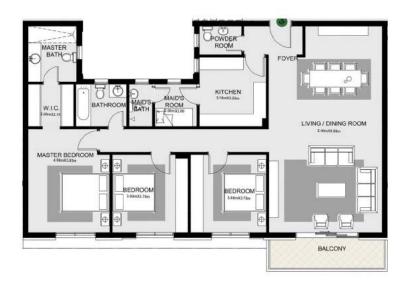

# TYPE B

TYPE B1 2 BEDROOM FLOOR: Second UNIT NUMBER: 21

GROSS AREA: 158 sqm APARTMENT AREA: 129 sqm ROOF ANNEX AREA: 29 sqm

TYPE B1 2 BEDROOM +N FLOOR: Second UNIT NUMBER: 23

GROSS AREA: 174 sqm APARTMENT AREA: 145 sqm ROOF ANNEX AREA: 29 sqm

GROSS AREA: 167 sqm APARTMENT AREA: 139 sqm ROOF ANNEX AREA: 28 sqm