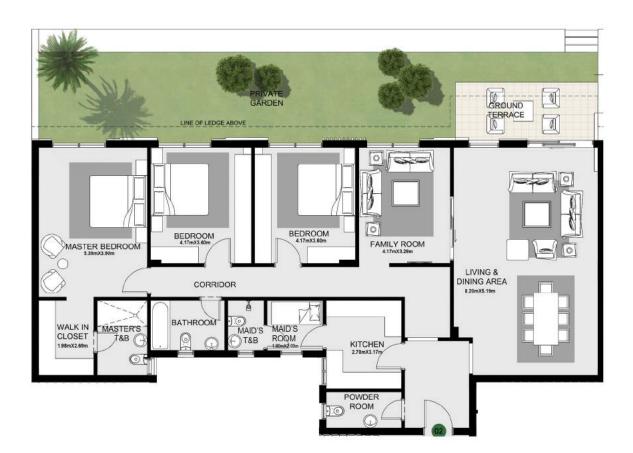

# TYPE B

TYPE B1 2 BEDROOM FLOOR: Second UNIT NUMBER: 21

GROSS AREA: 158 sqm APARTMENT AREA: 129 sqm ROOF ANNEX AREA: 29 sqm

TYPE B1 2 BEDROOM +N FLOOR: Second UNIT NUMBER: 23

GROSS AREA: 174 sqm APARTMENT AREA: 145 sqm ROOF ANNEX AREA: 29 sqm

GROSS AREA: 167 sqm APARTMENT AREA: 139 sqm ROOF ANNEX AREA: 28 sqm