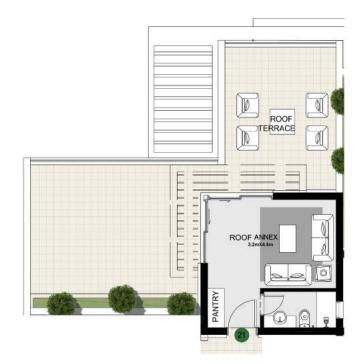

• All units on the second floor have roof annexes with accessibility from outside the unit.

# TYPE A

TYPE A1 3 BEDROOM +N FLOOR: Second UNIT NUMBER: 21

GROSS AREA:226 sqm APARTMENT AREA:196 sqm ROOF ANNEX AREA:30 sqm

GROSS AREA:225 sqm APARTMENT AREA:195 sqm ROOF ANNEX AREA:30 sqm

TYPE A1 3 BEDROOM +N FLOOR: Second UNIT NUMBER: 22

TYPE A1 3 BEDROOM +N FLOOR: Second UNIT NUMBER: 23

GROSS AREA:221 sqm APARTMENT AREA:185 sqm ROOF ANNEX AREA:36 sqm

TYPE A1 3 BEDROOM +N FLOOR: Second UNIT NUMBER: 24

GROSS AREA:223 sqm APARTMENT AREA:195 sqm ROOF ANNEX AREA: 28 sqm

TYPE A1 3 BEDROOM +N FLOOR: Roof Terrace UNIT NUMBER: 23