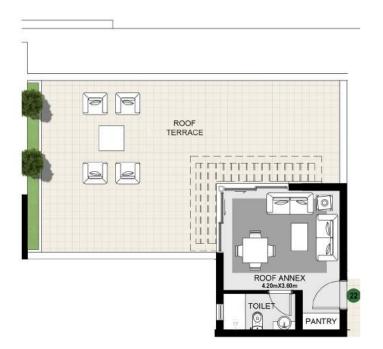

• All units on the second floor have roof annexes with accessibility from outside the unit.

TYPE A1 3 BEDROOM +N FLOOR: Roof Terrace UNIT NUMBER: 23