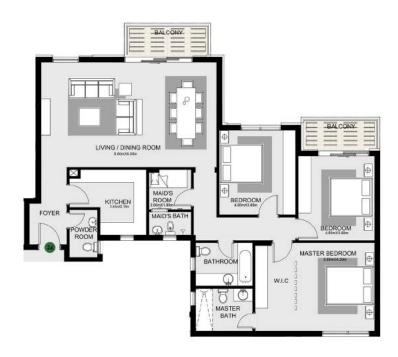

# TYPE B

TYPE B1 2 BEDROOM FLOOR: Second UNIT NUMBER: 21

GROSS AREA: 158 sqm APARTMENT AREA: 129 sqm ROOF ANNEX AREA: 29 sqm

TYPE B1 2 BEDROOM +N FLOOR: Second UNIT NUMBER: 23

GROSS AREA: 174 sqm APARTMENT AREA: 145 sqm ROOF ANNEX AREA: 29 sqm

GROSS AREA: 167 sqm APARTMENT AREA: 139 sqm ROOF ANNEX AREA: 28 sqm