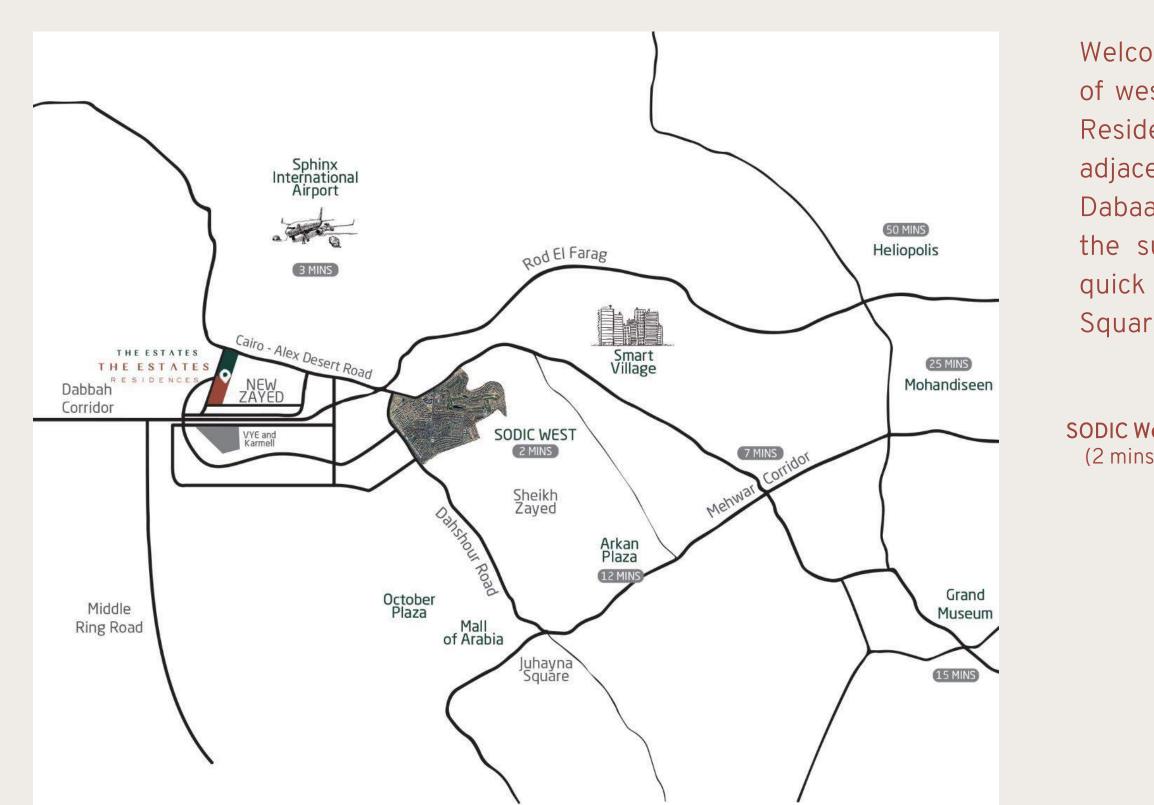

### WELCOME TO NEW ZAYED, WELCOME TO THE ESTATES RESIDENCES...

Welcome to New Zayed, the modern-day prime location of west Cairo. In the heart of New Zayed, The Estates Residences is found neighboring The Estates, directly adjacent to the Cairo-Alex highway and parallel to the Dabaa Road, effortlessly reachable to all the services of the surrounding Sheikh Zayed. The community is a quick 6.5 km from SODIC West, 14 km from Juhayna Square, only 3.5 km to the Sphinx International Airport.

| <b>Vest</b>         | Sphinx Airport |             | <b>Mehwar Corridor</b> |                   | Arkan Plaza |
|---------------------|----------------|-------------|------------------------|-------------------|-------------|
| s)                  | (3 mins)       |             | (7 mins)               |                   | (12 mins)   |
| <b>Grand Museum</b> |                | Mohandiseen |                        | <b>Heliopolis</b> |             |
| (15 mins)           |                | (25 mins)   |                        | (50 mins)         |             |