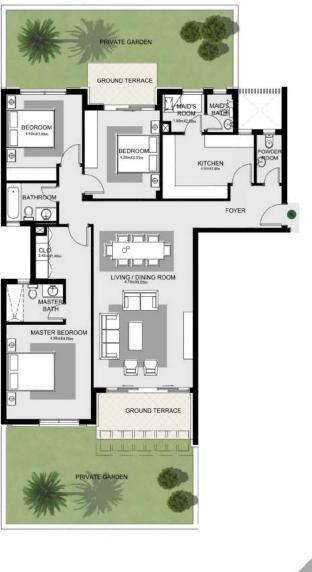

### THE DUPLEXES

The fully-finished Duplexes offer wider windows to draw in more natural light into your home, and to enhance your viewing pleasure at the landscaped lawns outside. The tailored-to-your-specifications large residential spaces come with double heighted ceilings, **4 bedrooms, family living** and the duplexes have **their own private entrance.** Only available in 1 building type.

# TYPE A

TYPE A1 3 BEDROOM +N FLOOR: Second UNIT NUMBER: 21

GROSS AREA:226 sqm APARTMENT AREA:196 sqm ROOF ANNEX AREA:30 sqm

GROSS AREA:225 sqm APARTMENT AREA:195 sqm ROOF ANNEX AREA:30 sqm

TYPE A1 3 BEDROOM +N FLOOR: Second UNIT NUMBER: 22

TYPE A1 3 BEDROOM +N FLOOR: Second UNIT NUMBER: 23

GROSS AREA:221 sqm APARTMENT AREA:185 sqm ROOF ANNEX AREA:36 sqm

TYPE A1 3 BEDROOM +N FLOOR: Second UNIT NUMBER: 24

GROSS AREA:223 sqm APARTMENT AREA:195 sqm ROOF ANNEX AREA: 28 sqm

TYPE A1 3 BEDROOM +N FLOOR: Roof Terrace UNIT NUMBER: 23