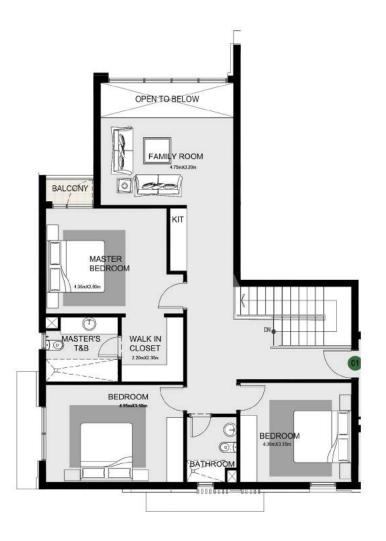

### THE DUPLEXES

The fully-finished Duplexes offer wider windows to draw in more natural light into your home, and to enhance your viewing pleasure at the landscaped lawns outside. The tailored-to-your-specifications large residential spaces come with double heighted ceilings, **4 bedrooms, family living** and the duplexes have **their own private entrance.** Only available in 1 building type.

# TYPE A

TYPE A1 3 BEDROOM +N FLOOR: Second UNIT NUMBER: 21

GROSS AREA:226 sqm APARTMENT AREA:196 sqm ROOF ANNEX AREA:30 sqm

GROSS AREA:225 sqm APARTMENT AREA:195 sqm ROOF ANNEX AREA:30 sqm

TYPE A1 3 BEDROOM +N FLOOR: Second UNIT NUMBER: 22

TYPE A1 3 BEDROOM +N FLOOR: Second UNIT NUMBER: 23

GROSS AREA:221 sqm APARTMENT AREA:185 sqm ROOF ANNEX AREA:36 sqm

TYPE A1 3 BEDROOM +N FLOOR: Second UNIT NUMBER: 24

GROSS AREA:223 sqm APARTMENT AREA:195 sqm ROOF ANNEX AREA: 28 sqm

TYPE A1 3 BEDROOM +N FLOOR: Roof Terrace UNIT NUMBER: 23