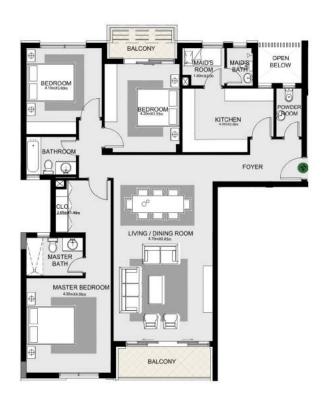

# TYPE A

TYPE A1 3 BEDROOM +N FLOOR: Second UNIT NUMBER: 21

GROSS AREA:226 sqm APARTMENT AREA:196 sqm ROOF ANNEX AREA:30 sqm

GROSS AREA:225 sqm APARTMENT AREA:195 sqm ROOF ANNEX AREA:30 sqm

TYPE A1 3 BEDROOM +N FLOOR: Second UNIT NUMBER: 22

TYPE A1 3 BEDROOM +N FLOOR: Second UNIT NUMBER: 23

GROSS AREA:221 sqm APARTMENT AREA:185 sqm ROOF ANNEX AREA:36 sqm

TYPE A1 3 BEDROOM +N FLOOR: Second UNIT NUMBER: 24

GROSS AREA:223 sqm APARTMENT AREA:195 sqm ROOF ANNEX AREA: 28 sqm

TYPE A1 3 BEDROOM +N FLOOR: Roof Terrace UNIT NUMBER: 23