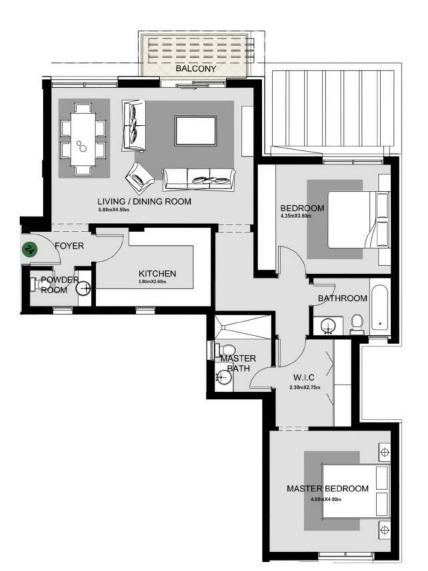

# TYPE B

TYPE B1 2 BEDROOM FLOOR: Second UNIT NUMBER: 21

GROSS AREA: 158 sqm APARTMENT AREA: 129 sqm ROOF ANNEX AREA: 29 sqm

TYPE B1 2 BEDROOM +N FLOOR: Second UNIT NUMBER: 23

GROSS AREA: 174 sqm APARTMENT AREA: 145 sqm ROOF ANNEX AREA: 29 sqm

GROSS AREA: 167 sqm APARTMENT AREA: 139 sqm ROOF ANNEX AREA: 28 sqm