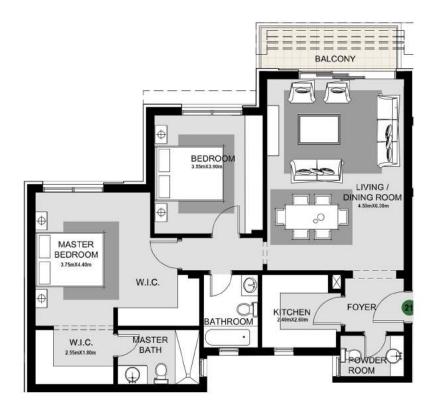

# TYPE A

TYPE A1 3 BEDROOM +N FLOOR: Second UNIT NUMBER: 21

GROSS AREA:226 sqm APARTMENT AREA:196 sqm ROOF ANNEX AREA:30 sqm

GROSS AREA:225 sqm APARTMENT AREA:195 sqm ROOF ANNEX AREA:30 sqm

TYPE A1 3 BEDROOM +N FLOOR: Second UNIT NUMBER: 22

TYPE A1 3 BEDROOM +N FLOOR: Second UNIT NUMBER: 23

GROSS AREA:221 sqm APARTMENT AREA:185 sqm ROOF ANNEX AREA:36 sqm

TYPE A1 3 BEDROOM +N FLOOR: Second UNIT NUMBER: 24

GROSS AREA:223 sqm APARTMENT AREA:195 sqm ROOF ANNEX AREA: 28 sqm

TYPE A1 3 BEDROOM +N FLOOR: Roof Terrace UNIT NUMBER: 23