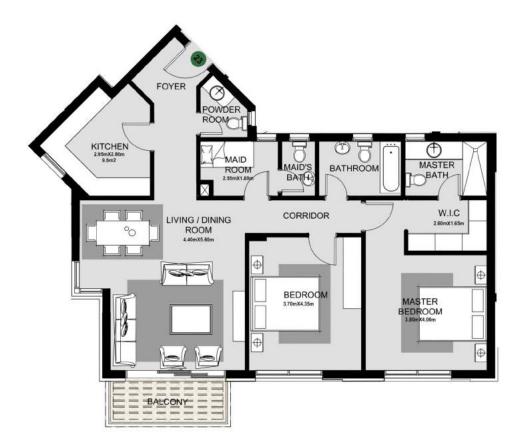

# TYPE A

TYPE A1 3 BEDROOM +N FLOOR: Second UNIT NUMBER: 21

GROSS AREA:226 sqm APARTMENT AREA:196 sqm ROOF ANNEX AREA:30 sqm

GROSS AREA:225 sqm APARTMENT AREA:195 sqm ROOF ANNEX AREA:30 sqm

TYPE A1 3 BEDROOM +N FLOOR: Second UNIT NUMBER: 22

TYPE A1 3 BEDROOM +N FLOOR: Second UNIT NUMBER: 23

GROSS AREA:221 sqm APARTMENT AREA:185 sqm ROOF ANNEX AREA:36 sqm

TYPE A1 3 BEDROOM +N FLOOR: Second UNIT NUMBER: 24

GROSS AREA:223 sqm APARTMENT AREA:195 sqm ROOF ANNEX AREA: 28 sqm

TYPE A1 3 BEDROOM +N FLOOR: Roof Terrace UNIT NUMBER: 23