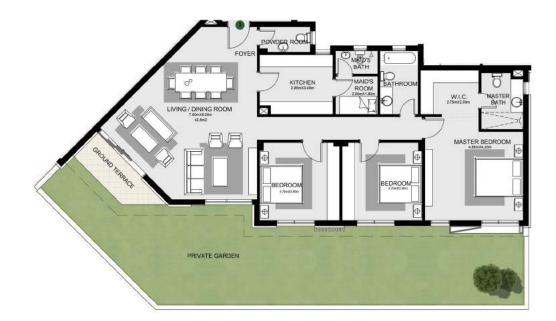

Main apartment features are:

• **Double glazing** for better sound, heat and wind insulation.

• Fully finished using imported high end materials and 2 schemes options.

• All ACs are concealed except in kitchens and nanny's room; provisions only.

• All units on the second floor have roof annexes with accessibility from outside the unit.



# THE EXPERIEN

### DISCLAIMER:



### THE DUPLEXES

The fully-finished Duplexes offer wider windows to draw in more natural light into your home, and to enhance your viewing pleasure at the landscaped lawns outside. The tailored-to-your-specifications large residential spaces come with double heighted ceilings, **4 bedrooms, family living** and the duplexes have **their own private entrance.** Only available in 1 building type.

# TYPE A





































TYPE A1 3 BEDROOM +N FLOOR: Second UNIT NUMBER: 21

GROSS AREA:226 sqm APARTMENT AREA:196 sqm ROOF ANNEX AREA:30 sqm





GROSS AREA:225 sqm APARTMENT AREA:195 sqm ROOF ANNEX AREA:30 sqm

TYPE A1 3 BEDROOM +N FLOOR: Second UNIT NUMBER: 22





TYPE A1 3 BEDROOM +N FLOOR: Second UNIT NUMBER: 23

GROSS AREA:221 sqm APARTMENT AREA:185 sqm ROOF ANNEX AREA:36 sqm





TYPE A1 3 BEDROOM +N FLOOR: Second UNIT NUMBER: 24

GROSS AREA:223 sqm APARTMENT AREA:195 sqm ROOF ANNEX AREA: 28 sqm













TYPE A1 3 BEDROOM +N FLOOR: Roof Terrace UNIT NUMBER: 23





# TYPE B





































TYPE B1 2 BEDROOM FLOOR: Second UNIT NUMBER: 21

GROSS AREA: 158 sqm APARTMENT AREA: 129 sqm ROOF ANNEX AREA: 29 sqm









TYPE B1 2 BEDROOM +N FLOOR: Second UNIT NUM