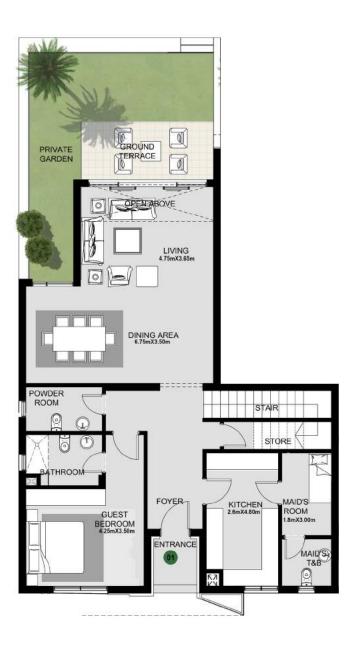

### THE DUPLEXES

The fully-finished Duplexes offer wider windows to draw in more natural light into your home, and to enhance your viewing pleasure at the landscaped lawns outside. The tailored-to-your-specifications large residential spaces come with double heighted ceilings, **4 bedrooms, family living** and the duplexes have **their own private entrance.** Only available in 1 building type.

# TYPE A

TYPE A1 3 BEDROOM +N FLOOR: Second UNIT NUMBER: 21

GROSS AREA:226 sqm APARTMENT AREA:196 sqm ROOF ANNEX AREA:30 sqm

GROSS AREA:225 sqm APARTMENT AREA:195 sqm ROOF ANNEX AREA:30 sqm

TYPE A1 3 BEDROOM +N FLOOR: Second UNIT NUMBER: 22

TYPE A1 3 BEDROOM +N FLOOR: Second UNIT NUMBER: 23

GROSS AREA:221 sqm APARTMENT AREA:185 sqm ROOF ANNEX AREA:36 sqm

TYPE A1 3 BEDROOM +N FLOOR: Second UNIT NUMBER: 24

GROSS AREA:223 sqm APARTMENT AREA:195 sqm ROOF ANNEX AREA: 28 sqm

TYPE A1 3 BEDROOM +N FLOOR: Roof Terrace UNIT NUMBER: 23