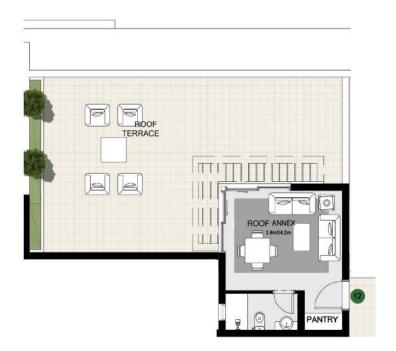

• All units on the second floor have roof annexes with accessibility from outside the unit.