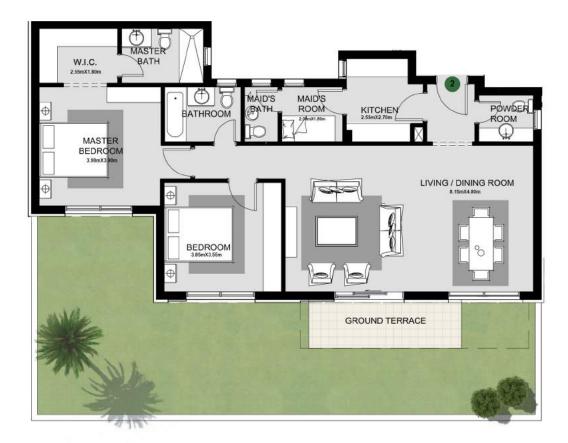

### THE DUPLEXES

The fully-finished Duplexes offer wider windows to draw in more natural light into your home, and to enhance your viewing pleasure at the landscaped lawns outside. The tailored-to-your-specifications large residential spaces come with double heighted ceilings, **4 bedrooms, family living** and the duplexes have **their own private entrance.** Only available in 1 building type.

# TYPE B

TYPE B1 2 BEDROOM FLOOR: Second UNIT NUMBER: 21

GROSS AREA: 158 sqm APARTMENT AREA: 129 sqm ROOF ANNEX AREA: 29 sqm

TYPE B1 2 BEDROOM +N FLOOR: Second UNIT NUMBER: 23

GROSS AREA: 174 sqm APARTMENT AREA: 145 sqm ROOF ANNEX AREA: 29 sqm

GROSS AREA: 167 sqm APARTMENT AREA: 139 sqm ROOF ANNEX AREA: 28 sqm