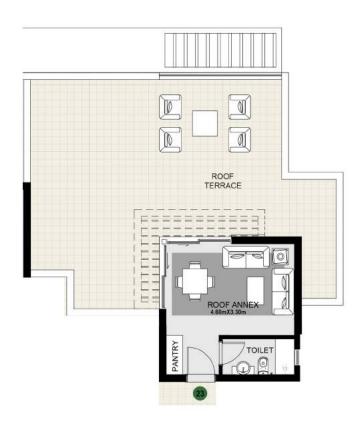

• All units on the second floor have roof annexes with accessibility from outside the unit.

TYPE A1 3 BEDROOM +N FLOOR: Roof Terrace UNIT NUMBER: 23