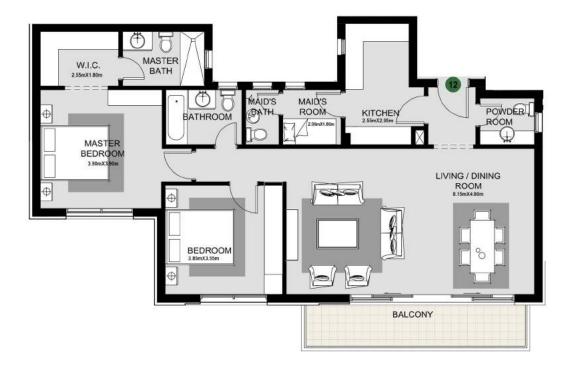

# TYPE A

TYPE A1 3 BEDROOM +N FLOOR: Second UNIT NUMBER: 21

GROSS AREA:226 sqm APARTMENT AREA:196 sqm ROOF ANNEX AREA:30 sqm

GROSS AREA:225 sqm APARTMENT AREA:195 sqm ROOF ANNEX AREA:30 sqm

TYPE A1 3 BEDROOM +N FLOOR: Second UNIT NUMBER: 22

TYPE A1 3 BEDROOM +N FLOOR: Second UNIT NUMBER: 23

GROSS AREA:221 sqm APARTMENT AREA:185 sqm ROOF ANNEX AREA:36 sqm

TYPE A1 3 BEDROOM +N FLOOR: Second UNIT NUMBER: 24

GROSS AREA:223 sqm APARTMENT AREA:195 sqm ROOF ANNEX AREA: 28 sqm

TYPE A1 3 BEDROOM +N FLOOR: Roof Terrace UNIT NUMBER: 23