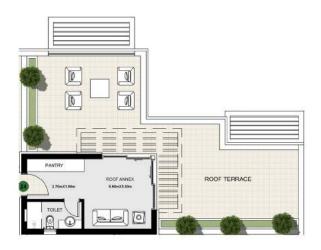

• All units on the second floor have roof annexes with accessibility from outside the unit.

TYPE A1 3 BEDROOM +N FLOOR: Roof Terrace UNIT NUMBER: 23