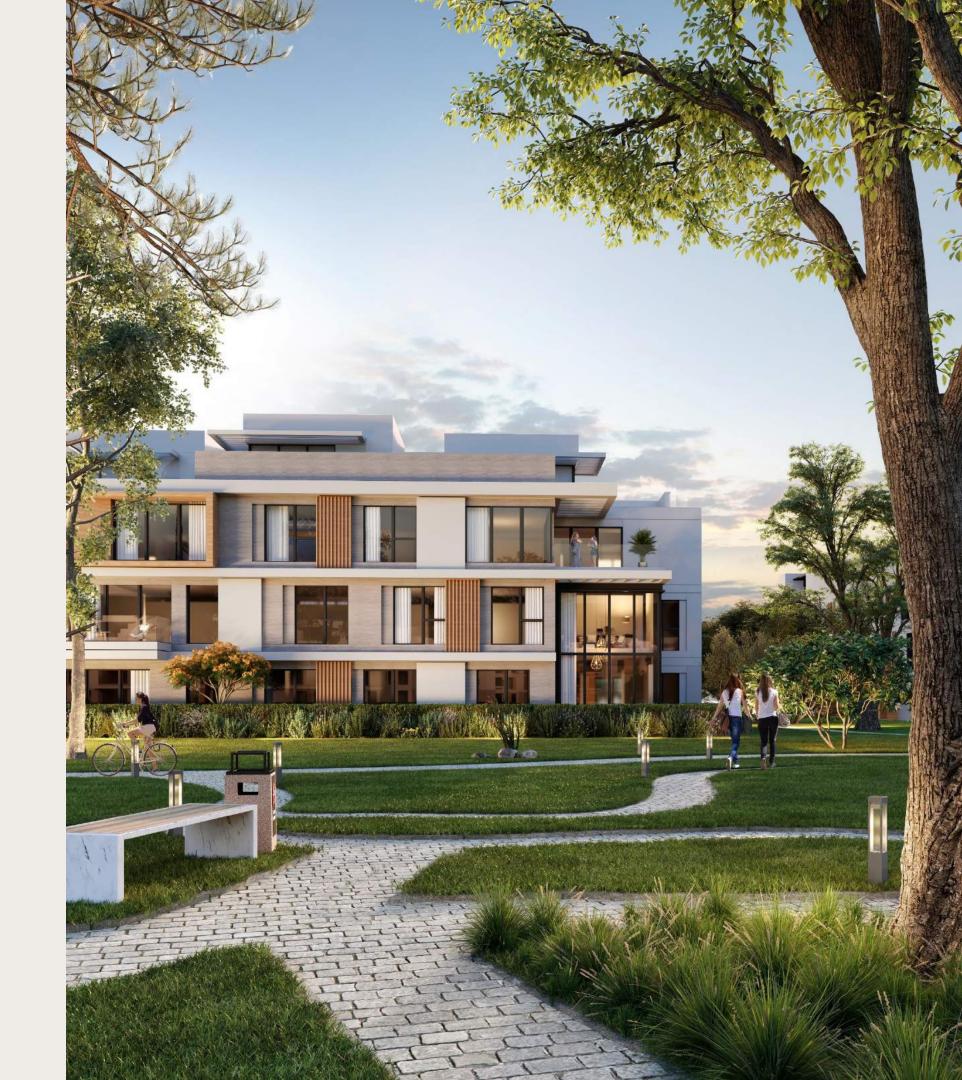

### A MODERN MASTERPIECE

Designed by Dewan, an **international masterplanner**, the vision behind The Estates Residences was a project gone green, created by the same master planners behind The Estates. With a **17.5% footprint**, the project is filled with nature, creating a surreal outdoors experience for all age groups. **No crossroads disrupt the interconnectivity** of the entire low density, highend, gated community.

## THE RESIDENCES FEATURES

The Estates Residences is meticulously designed for the effortless luxury seekers and detail-oriented communities, where every moment spent is exceptional.

Main building features are:

- Building height: **G+2** plus penthouse
- Double height entrances
- Elegant cladded facades
- Buildings A&B: 4 units per core
- Buildings C1 & C2: 2-3 units per core (single loaded)
- Surface parking
- Elevator reachable to penthouses