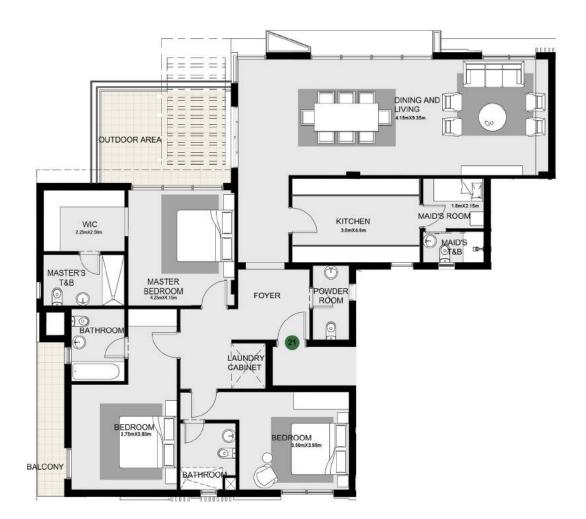

### THE DUPLEXES

The fully-finished Duplexes offer wider windows to draw in more natural light into your home, and to enhance your viewing pleasure at the landscaped lawns outside. The tailored-to-your-specifications large residential spaces come with double heighted ceilings, **4 bedrooms, family living** and the duplexes have **their own private entrance.** Only available in 1 building type.