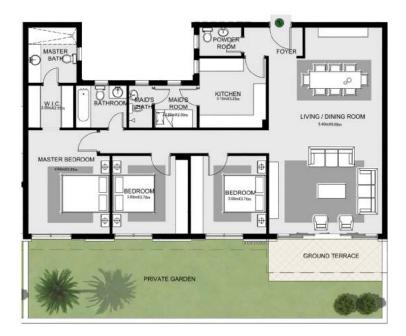

### THE DUPLEXES

The fully-finished Duplexes offer wider windows to draw in more natural light into your home, and to enhance your viewing pleasure at the landscaped lawns outside. The tailored-to-your-specifications large residential spaces come with double heighted ceilings, **4 bedrooms, family living** and the duplexes have **their own private entrance.** Only available in 1 building type.

# TYPE B

TYPE B1 2 BEDROOM FLOOR: Second UNIT NUMBER: 21

GROSS AREA: 158 sqm APARTMENT AREA: 129 sqm ROOF ANNEX AREA: 29 sqm

TYPE B1 2 BEDROOM +N FLOOR: Second UNIT NUMBER: 23

GROSS AREA: 174 sqm APARTMENT AREA: 145 sqm ROOF ANNEX AREA: 29 sqm

GROSS AREA: 167 sqm APARTMENT AREA: 139 sqm ROOF ANNEX AREA: 28 sqm