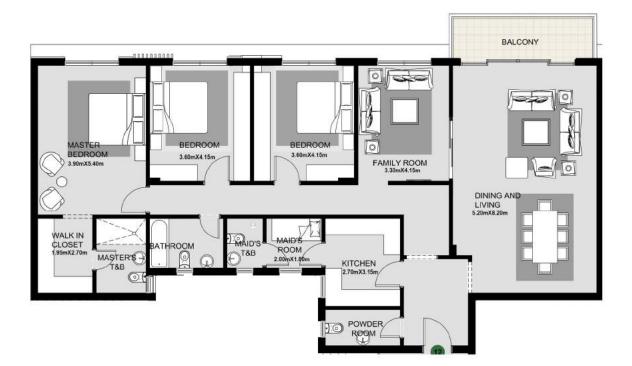

### THE DUPLEXES

The fully-finished Duplexes offer wider windows to draw in more natural light into your home, and to enhance your viewing pleasure at the landscaped lawns outside. The tailored-to-your-specifications large residential spaces come with double heighted ceilings, **4 bedrooms, family living** and the duplexes have **their own private entrance.** Only available in 1 building type.