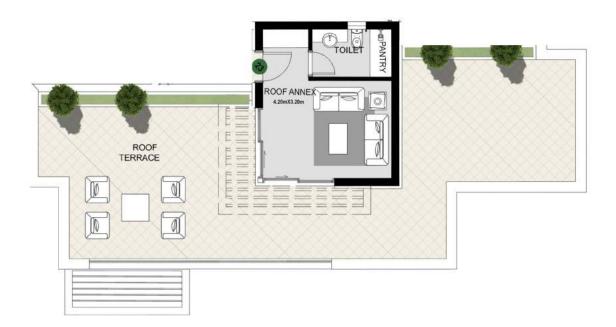

• All units on the second floor have roof annexes with accessibility from outside the unit.