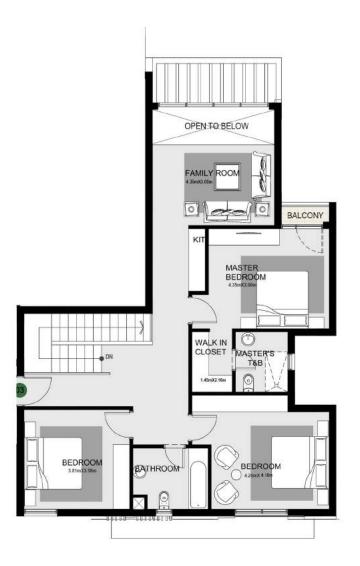

### THE DUPLEXES

The fully-finished Duplexes offer wider windows to draw in more natural light into your home, and to enhance your viewing pleasure at the landscaped lawns outside. The tailored-to-your-specifications large residential spaces come with double heighted ceilings, **4 bedrooms, family living** and the duplexes have **their own private entrance.** Only available in 1 building type.