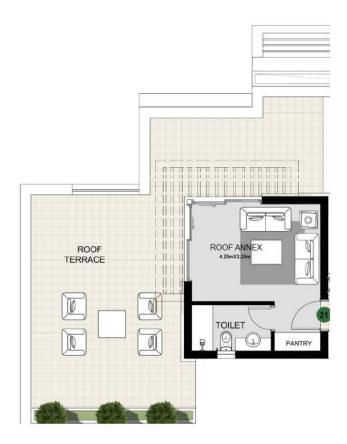

• All units on the second floor have roof annexes with accessibility from outside the unit.

TYPE A1 3 BEDROOM +N FLOOR: Roof Terrace UNIT NUMBER: 23