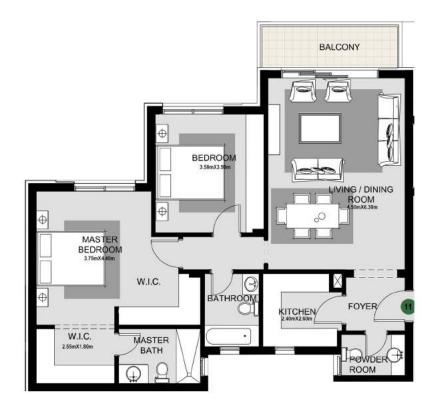

# TYPE B

TYPE B1 2 BEDROOM FLOOR: Second UNIT NUMBER: 21

GROSS AREA: 158 sqm APARTMENT AREA: 129 sqm ROOF ANNEX AREA: 29 sqm

TYPE B1 2 BEDROOM +N FLOOR: Second UNIT NUMBER: 23

GROSS AREA: 174 sqm APARTMENT AREA: 145 sqm ROOF ANNEX AREA: 29 sqm

GROSS AREA: 167 sqm APARTMENT AREA: 139 sqm ROOF ANNEX AREA: 28 sqm