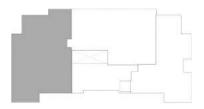

# TYPE B

TYPE B1 2 BEDROOM FLOOR: Second UNIT NUMBER: 21

GROSS AREA: 158 sqm APARTMENT AREA: 129 sqm ROOF ANNEX AREA: 29 sqm

TYPE B1 2 BEDROOM +N FLOOR: Second UNIT NUMBER: 23

GROSS AREA: 174 sqm APARTMENT AREA: 145 sqm ROOF ANNEX AREA: 29 sqm

GROSS AREA: 167 sqm APARTMENT AREA: 139 sqm ROOF ANNEX AREA: 28 sqm