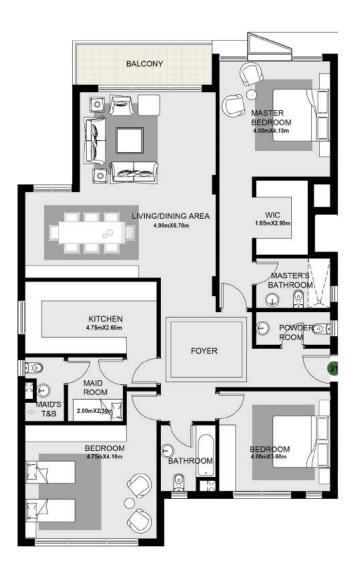

# TYPE A

TYPE A1 3 BEDROOM +N FLOOR: Second UNIT NUMBER: 21

GROSS AREA:226 sqm APARTMENT AREA:196 sqm ROOF ANNEX AREA:30 sqm

GROSS AREA:225 sqm APARTMENT AREA:195 sqm ROOF ANNEX AREA:30 sqm

TYPE A1 3 BEDROOM +N FLOOR: Second UNIT NUMBER: 22

TYPE A1 3 BEDROOM +N FLOOR: Second UNIT NUMBER: 23

GROSS AREA:221 sqm APARTMENT AREA:185 sqm ROOF ANNEX AREA:36 sqm

TYPE A1 3 BEDROOM +N FLOOR: Second UNIT NUMBER: 24

GROSS AREA:223 sqm APARTMENT AREA:195 sqm ROOF ANNEX AREA: 28 sqm

TYPE A1 3 BEDROOM +N FLOOR: Roof Terrace UNIT NUMBER: 23