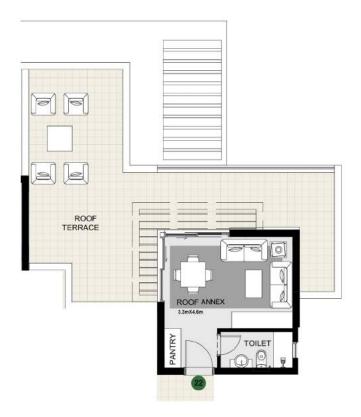

• All units on the second floor have roof annexes with accessibility from outside the unit.

# TYPE A

TYPE A1 3 BEDROOM +N FLOOR: Second UNIT NUMBER: 21

GROSS AREA:226 sqm APARTMENT AREA:196 sqm ROOF ANNEX AREA:30 sqm

GROSS AREA:225 sqm APARTMENT AREA:195 sqm ROOF ANNEX AREA:30 sqm

TYPE A1 3 BEDROOM +N FLOOR: Second UNIT NUMBER: 22

TYPE A1 3 BEDROOM +N FLOOR: Second UNIT NUMBER: 23

GROSS AREA:221 sqm APARTMENT AREA:185 sqm ROOF ANNEX AREA:36 sqm

TYPE A1 3 BEDROOM +N FLOOR: Second UNIT NUMBER: 24

GROSS AREA:223 sqm APARTMENT AREA:195 sqm ROOF ANNEX AREA: 28 sqm

TYPE A1 3 BEDROOM +N FLOOR: Roof Terrace UNIT NUMBER: 23