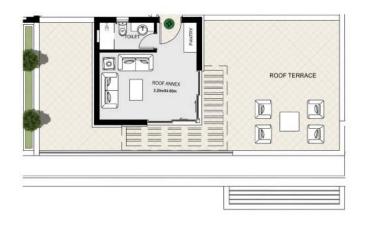

• All units on the second floor have roof annexes with accessibility from outside the unit.

TYPE A1 3 BEDROOM +N FLOOR: Roof Terrace UNIT NUMBER: 23