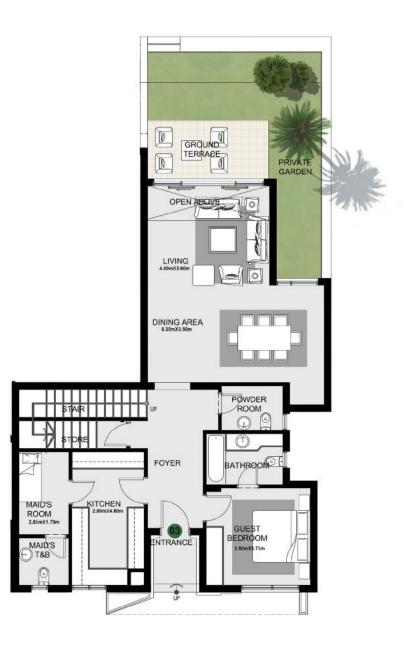

### THE DUPLEXES

The fully-finished Duplexes offer wider windows to draw in more natural light into your home, and to enhance your viewing pleasure at the landscaped lawns outside. The tailored-to-your-specifications large residential spaces come with double heighted ceilings, **4 bedrooms, family living** and the duplexes have **their own private entrance.** Only available in 1 building type.