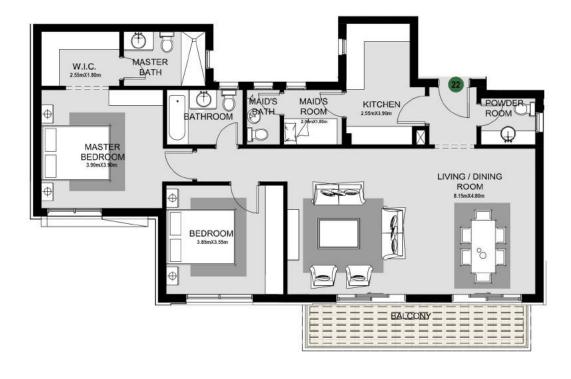

# TYPE B

TYPE B1 2 BEDROOM FLOOR: Second UNIT NUMBER: 21

GROSS AREA: 158 sqm APARTMENT AREA: 129 sqm ROOF ANNEX AREA: 29 sqm

TYPE B1 2 BEDROOM +N FLOOR: Second UNIT NUMBER: 23

GROSS AREA: 174 sqm APARTMENT AREA: 145 sqm ROOF ANNEX AREA: 29 sqm

GROSS AREA: 167 sqm APARTMENT AREA: 139 sqm ROOF ANNEX AREA: 28 sqm