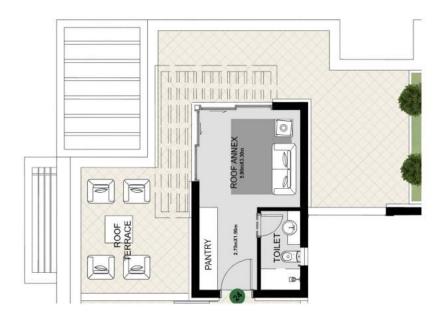

• All units on the second floor have roof annexes with accessibility from outside the unit.

# TYPE A

TYPE A1 3 BEDROOM +N FLOOR: Second UNIT NUMBER: 21

GROSS AREA:226 sqm APARTMENT AREA:196 sqm ROOF ANNEX AREA:30 sqm

GROSS AREA:225 sqm APARTMENT AREA:195 sqm ROOF ANNEX AREA:30 sqm

TYPE A1 3 BEDROOM +N FLOOR: Second UNIT NUMBER: 22

TYPE A1 3 BEDROOM +N FLOOR: Second UNIT NUMBER: 23

GROSS AREA:221 sqm APARTMENT AREA:185 sqm ROOF ANNEX AREA:36 sqm

TYPE A1 3 BEDROOM +N FLOOR: Second UNIT NUMBER: 24

GROSS AREA:223 sqm APARTMENT AREA:195 sqm ROOF ANNEX AREA: 28 sqm

TYPE A1 3 BEDROOM +N FLOOR: Roof Terrace UNIT NUMBER: 23