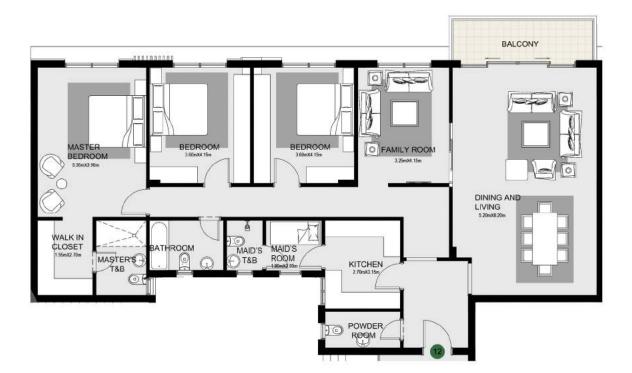

# TYPE A

TYPE A1 3 BEDROOM +N FLOOR: Second UNIT NUMBER: 21

GROSS AREA:226 sqm APARTMENT AREA:196 sqm ROOF ANNEX AREA:30 sqm

GROSS AREA:225 sqm APARTMENT AREA:195 sqm ROOF ANNEX AREA:30 sqm

TYPE A1 3 BEDROOM +N FLOOR: Second UNIT NUMBER: 22

TYPE A1 3 BEDROOM +N FLOOR: Second UNIT NUMBER: 23

GROSS AREA:221 sqm APARTMENT AREA:185 sqm ROOF ANNEX AREA:36 sqm

TYPE A1 3 BEDROOM +N FLOOR: Second UNIT NUMBER: 24

GROSS AREA:223 sqm APARTMENT AREA:195 sqm ROOF ANNEX AREA: 28 sqm

TYPE A1 3 BEDROOM +N FLOOR: Roof Terrace UNIT NUMBER: 23