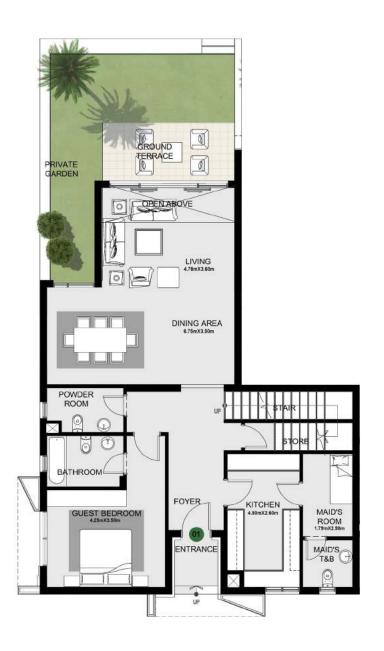

### THE DUPLEXES

The fully-finished Duplexes offer wider windows to draw in more natural light into your home, and to enhance your viewing pleasure at the landscaped lawns outside. The tailored-to-your-specifications large residential spaces come with double heighted ceilings, **4 bedrooms, family living** and the duplexes have **their own private entrance.** Only available in 1 building type.