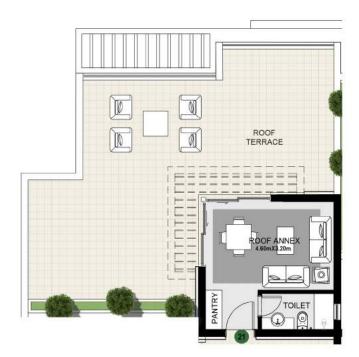

• All units on the second floor have roof annexes with accessibility from outside the unit.

TYPE A1 3 BEDROOM +N FLOOR: Roof Terrace UNIT NUMBER: 23