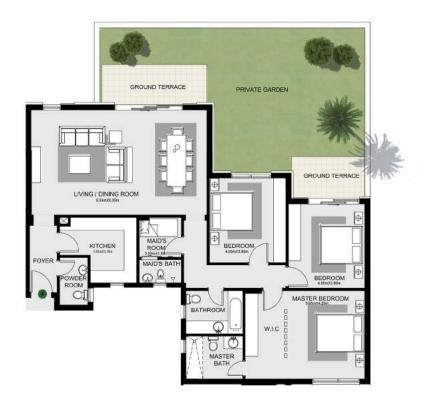

# TYPE A

TYPE A1 3 BEDROOM +N FLOOR: Second UNIT NUMBER: 21

GROSS AREA:226 sqm APARTMENT AREA:196 sqm ROOF ANNEX AREA:30 sqm

GROSS AREA:225 sqm APARTMENT AREA:195 sqm ROOF ANNEX AREA:30 sqm

TYPE A1 3 BEDROOM +N FLOOR: Second UNIT NUMBER: 22

TYPE A1 3 BEDROOM +N FLOOR: Second UNIT NUMBER: 23

GROSS AREA:221 sqm APARTMENT AREA:185 sqm ROOF ANNEX AREA:36 sqm

TYPE A1 3 BEDROOM +N FLOOR: Second UNIT NUMBER: 24

GROSS AREA:223 sqm APARTMENT AREA:195 sqm ROOF ANNEX AREA: 28 sqm

TYPE A1 3 BEDROOM +N FLOOR: Roof Terrace UNIT NUMBER: 23