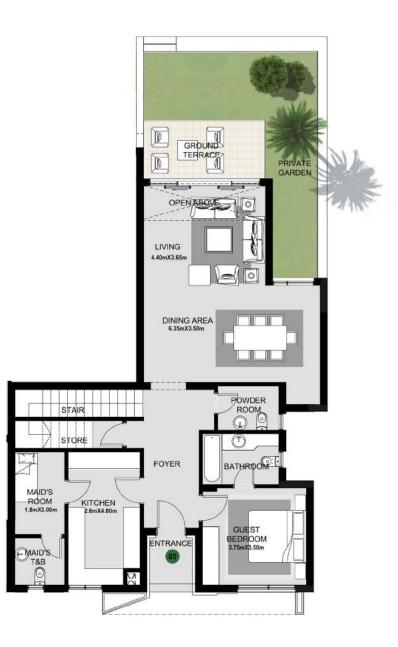

### THE DUPLEXES

The fully-finished Duplexes offer wider windows to draw in more natural light into your home, and to enhance your viewing pleasure at the landscaped lawns outside. The tailored-to-your-specifications large residential spaces come with double heighted ceilings, **4 bedrooms, family living** and the duplexes have **their own private entrance.** Only available in 1 building type.

# TYPE B

TYPE B1 2 BEDROOM FLOOR: Second UNIT NUMBER: 21

GROSS AREA: 158 sqm APARTMENT AREA: 129 sqm ROOF ANNEX AREA: 29 sqm

TYPE B1 2 BEDROOM +N FLOOR: Second UNIT NUMBER: 23

GROSS AREA: 174 sqm APARTMENT AREA: 145 sqm ROOF ANNEX AREA: 29 sqm

GROSS AREA: 167 sqm APARTMENT AREA: 139 sqm ROOF ANNEX AREA: 28 sqm